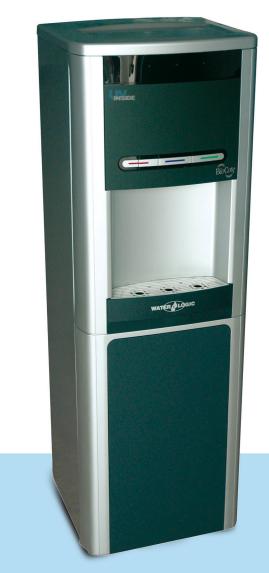

# WL 1000 *GF*

### THE HIGH VOLUME SPARKLING SOLUTION

Dimensions: W 38 cm \_ H 114 cm \_ D 34 cm

Machine Weight:

## WL 1000 GF

### MULTI FILTRATION SYSTEM

#### CHOICE

Hot, Cold and Ambient Cold

MULTI FILTRATION SYSTEM With option for either Reverse Osmosis or carbon filtration system

### TANK CAPACITY

11 litres water reservoir

**COLD TANK CAPACITY** 4 litres

# **CAPACITY OF HOT WATER** 1,5 litres stainless steel tank Up to temperature of 87° C

**COLD WATER TEMPERATURE**Adjustable from 3 to 12° C
Cold Tank with In Tank UV System

CARBON FILTER

IN TANK-UV
UV light destroys the growth of bacteria

**NEW:** BioCote natural antimicrobial solution added to all plastic parts surrounding the dispensing area inhibiting bacterial growth.

EASY MAINS CONNECTION