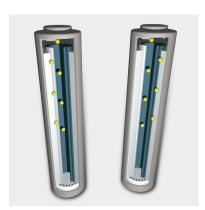

# **CAPACITY OF HOT WATER** 1,5 litres stainless steel tank Up to temperature of 87° C

**COLD WATER TEMPERATURE**Adjustable from 3 to 12° C
Cold Tank with In Tank UV System

CARBON FILTER

IN TANK-UV
UV light destroys the growth of bacteria