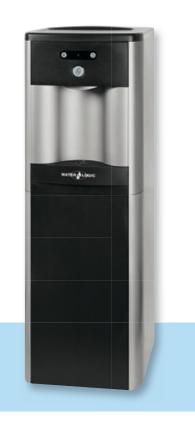

#### **PRODUCT SPECIFICATIONS**

Available Options: Cold, Hot and Cold, Cold and Ambient

Versions: mini or freestanding

**Display:** button driven display simplifies use of machine

UV Lamp: 11 W UV Lamp

**Standard Filtration:** GAC Filter (Granular Active Carbon) to reduce chlorine, dirt particles and pesticides

Hot Tank Capacity: 1.5 liters (0.396 US gal.)

**Cold Tank Capacity:** Freestanding: 4.0 litres (1.1 US gal.) Mini: 2.0 litres (0.53 US gal.)

Bottle fill dimension: >210mm (>8.25in.)

Colour: charcoal silver