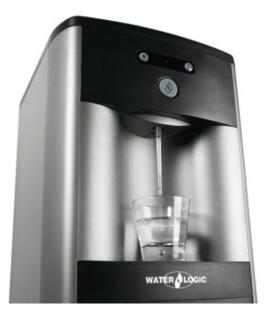

# waterlogic 2

### KEY BENEFITS OF THE WATERLOGIC 2

- Smart repositioning of the UV lamp at the point of dispense, permits cold, sparkling and ambient water, to pass through the UV system just before being dispensed into your cup.
  The patent pending Firewall design also eliminates the problem of back contamination from outside the machine that may affect the water.
- Carbon filters remove impurities from the water, and also improve taste, without removing any of the important trace minerals.
- Safe and clean drinking water is further ensured by the use of the BioCote™ anti-microbial silver based technology that protects the plastic surfaces surrounding the dispensing area from any build up of bacteria.
- Purification guarantee form the inbuilt APMS (automatic purification monitoring system) that will shut down the dispenser when the UV lamp is not working.
- Additional office working space becomes available due to the removal of water bottles.
- Constant water supply from the easy connection to the mains water source.