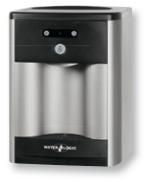

#### **PRODUCT SPECIFICATIONS**

Available Options: Cold, Hot and Cold, Cold and Ambient

Versions: mini or freestanding

**Display:** button driven display simplifies use of machine

UV Lamp: 11 W UV Lamp

**Standard Filtration:** GAC Filter (Granular Active Carbon) to reduce chlorine, dirt particles and pesticides

Hot Tank Capacity: 1.5 liters (0.396 US gal.)

**Cold Tank Capacity:** Freestanding: 4.0 litres (1.1 US gal.) Mini: 2.0 litres (0.53 US gal.)

Bottle fill dimension: >210mm (>8.25in.)

Colour: charcoal silver