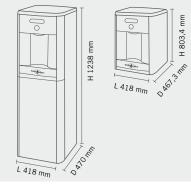

Hot Tank Capacity: 1.5 liters (0.396 US gal.)

**Cold Tank Capacity:** Freestanding: 4.0 litres (1.1 US gal.) Mini: 2.0 litres (0.53 US gal.)

Bottle fill dimension: >210mm (>8.25in.)

Colour: charcoal silver