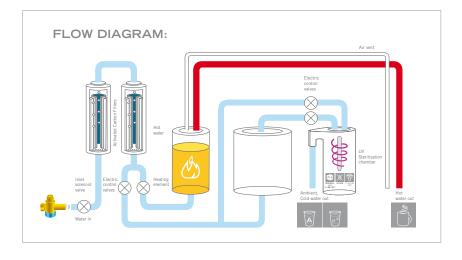

Firewall System: the ultimate technology for the purification of your water

**APMS System:** APMS systems monitors the working of the UV lamp

**UV Alarm:** audible alarm inform the end user if the UV lamp is working

### KEY BENEFITS OF THE WATERLOGIC 2

- Smart repositioning of the UV lamp at the point of dispense, permits cold, sparkling and ambient water, to pass through the UV system just before being dispensed into your cup.
  The patent pending Firewall design also eliminates the problem of back contamination from outside the machine that may affect the water.
- Carbon filters remove impurities from the water, and also improve taste, without removing any of the important trace minerals.
- Safe and clean drinking water is further ensured by the use of the BioCote™ anti-microbial silver based technology that protects the plastic surfaces surrounding the dispensing area from any build up of bacteria.
- Purification guarantee form the inbuilt APMS (automatic purification monitoring system) that will shut down the dispenser when the UV lamp is not working.
- Additional office working space becomes available due to the removal of water bottles.
- Constant water supply from the easy connection to the mains water source.